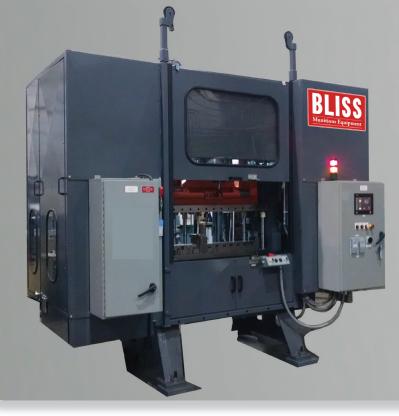

## 5020 BULLET ASSEMBLY

| Technical Information      |                             |
|----------------------------|-----------------------------|
| Capacity (Maximum)         | 60 Tons                     |
| Stroke                     | 7.50 in                     |
| Shut Height Over Bed       | 19.75 in                    |
| Pitch                      | 2.093                       |
| Speed                      | 70 spm                      |
| Clutch                     | Bliss #44 type "R"          |
| Brake                      | Clamshell                   |
| Number of Stations         | 20                          |
| Area of Bed                | F-B 13.00 in, L-R 51.5 in   |
| Floor Space with Enclosure | F-B 90.00 in, L-R 130.00 in |
| Height                     | 132.00 in                   |

| Technical Information       |                                            |
|-----------------------------|--------------------------------------------|
| Weight                      | 22,000 lbs                                 |
| Control Cabinet             | Nema 12, 36" x 60" x 18" Floor<br>Standing |
| Electrical Supply           | 220/240/380/440 Three Phase                |
| Control Voltage             | 24 VDC                                     |
| Compressed Air Requirements | 70 psi @ 5.5cfm (3/4 NPT Pipe<br>Inlet)    |
| Lube Oil Supply             | 1.5 gallons                                |
|                             |                                            |
|                             |                                            |
|                             |                                            |