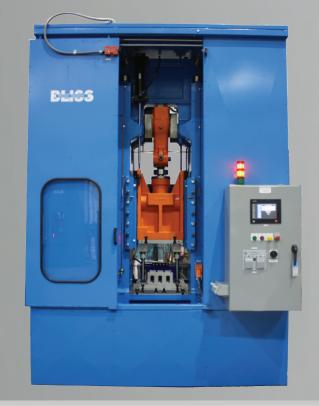

## 305 REDRAW PRESS

| Technical Information |                             |
|-----------------------|-----------------------------|
| Capacity (Maximum)    | 93 tons                     |
| Capacity (Mid-stroke) | 25 tons                     |
| Stroke (Maximum)      | 12.00 in                    |
| Shut Height Over Bed  | 14.00 in SDAU               |
| Speed                 | 80 spm                      |
| Motor horsepower      | 20 HP                       |
| Clutch                | Bliss #252 CKU              |
| Area of Bolster       | F-B 24.00 in, L-R 25.00 in  |
| Floor Space           | F-B 103.00 in, L-R 97.00 in |
| Height                | 137.00 in                   |
| Weight with Enclosure | 26,000 lbs                  |