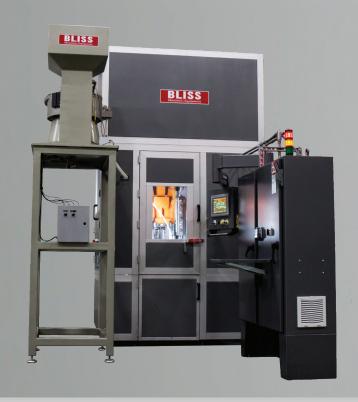

## 304 REDRAW PRESS

| Technical Information      |                            |
|----------------------------|----------------------------|
| Capacity (Maximum)         | 60 tons                    |
| Capacity (Mid-stroke)      | 18 tons                    |
| Stroke (Maximum)           | 8.00 in                    |
| Shut Height Over Bed       | 11.25 in                   |
| Speed                      | 100 spm                    |
| Clutch                     | Bliss #122 CKU             |
| Motor Horsepower           | 7.50 HP                    |
| Area of Bolster            | F-B 18.00 in, L-R 17.00 in |
| Floor Space with Enclosure | F-B 81.00 in, L-R 90.00 in |
| Height                     | 138.00 in                  |
| Weight with Enclosure      | 18,000 lbs                 |
|                            |                            |

| Technical Information       |                                                  |
|-----------------------------|--------------------------------------------------|
| Control Cabinet             | Nema 12, 36 in x 60 in x 18 in<br>Floor Standing |
| Electrical Supply           | 220/240/380/440 Three Phase                      |
| Control Voltage             | 24 VDC                                           |
| Compressed Air Requirements | 70 psi @ 5.5cfm (3/4 NPT Pipe<br>Inlet)          |
| Lube Oil Supply             | 1.5 gallons                                      |
|                             |                                                  |
|                             |                                                  |
|                             |                                                  |
|                             |                                                  |