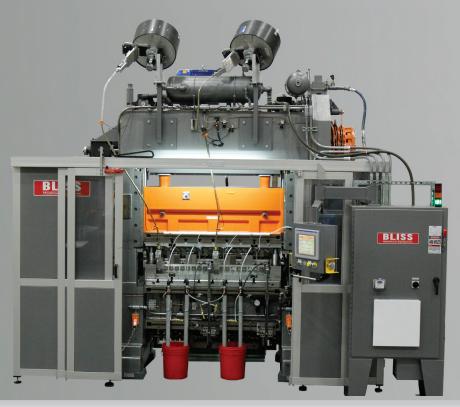

## 220A TRANSFER PRESS

| Technical Information       |                             |
|-----------------------------|-----------------------------|
| Capacity (Maximum)          | 60 Ton .250 off BTM         |
| Stroke (Maximum)            | 6 in w/ 3.00 slide adjust   |
| Shut Height Over Bed        | 21.00 in SDAU               |
| Speed                       | 100 SPM                     |
| Clutch/Brake                | Air Friction Clutch         |
| Number of Stations          | 20                          |
| Motor Horsepower            | 20.00 HP                    |
| Area of Bed                 | F-B 24.00 in, L-R 60 in     |
| Floor space – For Enclosure | F-B 84.00 in, L-R 156.00 in |
| Height – Includes Enclosure | 145.00 in                   |
| Weight                      | 30,000 lbs                  |

| Technical Information         |                                                  |
|-------------------------------|--------------------------------------------------|
| Control Cabinet               | Allen Bradley, 38in x 72in x 14in floor standing |
| Electrical Supply             | 220/240/380/440 Three Phase<br>50/60 Hz          |
| Control Voltage               | 24 VDC                                           |
| Compressed Air Requirements   | 70 psi @ 5.5cfm (3/4 NPT Pipe<br>Inlet)          |
| Lube Oil Supply               | 1.5 gallons                                      |
| Positive Mechanical Knock Out | 20 Operations (Optional)                         |
|                               |                                                  |
|                               |                                                  |
|                               |                                                  |