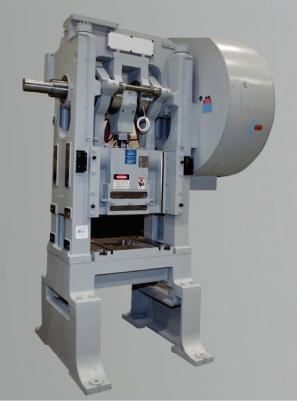

## #7 CUPPING PRESS

| Technical Information          |                                    |
|--------------------------------|------------------------------------|
| Capacity (Maximum)             | 120 Tons Outer, 150 Tons<br>Inner  |
| Stroke Outer Slide             | 2.00 in                            |
| Stroke Inner Slide             | 5.00 in                            |
| Shut Height-Bed to Inner Slide | 20.00 in (Slide Down Adjust<br>Up) |
| Shut Height-Bed to Outer Slide | 16.00 in (Slide Down Adjust<br>Up) |
| Adjustment of Inner Slide      | 2.00 in                            |
| Adjustment of Outer Slide      | 1.00 in                            |
| Speed                          | 180 spm                            |
| Clutch /w Brake                | Bliss #922 CKU                     |

| Technical Information       |                                                  |
|-----------------------------|--------------------------------------------------|
| Motor Horsepower            | 20.00 hp                                         |
| Area of Bolster             | F-B 26.00 in, L-R 34.50 in                       |
| Floor Space                 | F-B 56.00 in, L-R 75.00 in                       |
| Height                      | 158.00 in                                        |
| Weight                      | 37,000 lbs                                       |
| Control Cabinet             | Nema 12, 36 in x 60 in x 18 in<br>Floor Standing |
| Electrical Supply           | 220/240/380/440 Three Phase                      |
| Control Voltage             | 24 VDC                                           |
| Compressed Air Requirements | 70 psi @ 5.5cfm (3/4 NPT Pipe<br>Inlet)          |
| Lube Oil Supply             | 1.5 gallons                                      |