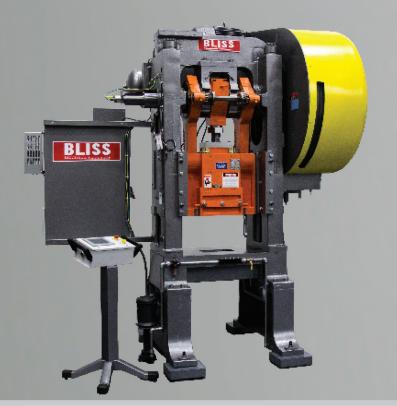

## #6 CUPPING PRESS

|  | Technical Information            |                              |                 | Technical Inform  |
|--|----------------------------------|------------------------------|-----------------|-------------------|
|  | Capacity (Maximum)               | 70 Tons Outer, 90 Tons Inner |                 | Floor Space       |
|  | Stroke-Cutting Slide             | 2.00 in                      |                 | Height            |
|  | Stroke-Drawing Slide             | 5.00 in                      |                 | Weight            |
|  | Shut Height-Bed to Cutting Slide | 13.00 in SDAU                |                 | Control Cabinet   |
|  | Shut Height-Bed to Drawing Slide | 17.50 in SDAU                |                 |                   |
|  | Adjustment of Cutting Slide      | 1.00 in                      |                 | Electrical Supply |
|  | Adjustment of Drawing Slide      | 2.00 in                      |                 | Control Voltage   |
|  | Speed                            | 140 spm                      | Compressed Air  |                   |
|  | Clutch /w Brake                  | Bliss #372 CKU               |                 |                   |
|  | Motor Horsepower                 | 15.00 hp                     | Lube Oil Supply |                   |
|  | Area of Bolster                  | F-B 24.00 in, L-R 29.50 in   |                 |                   |
|  |                                  | •                            |                 |                   |

| Technical Information       |                                                  |  |  |  |
|-----------------------------|--------------------------------------------------|--|--|--|
| Floor Space                 | F-B 54.00 in, L-R 75.00 in                       |  |  |  |
| Height                      | 129.00 in                                        |  |  |  |
| Weight                      | 26,000 lbs                                       |  |  |  |
| Control Cabinet             | Nema 12, 36 in x 60 in x 18 in<br>Floor Standing |  |  |  |
| Electrical Supply           | 220/240/380/440 Three Phase                      |  |  |  |
| Control Voltage             | 24 VDC                                           |  |  |  |
| Compressed Air Requirements | 70 psi @ 5.5cfm (3/4 NPT Pipe<br>Inlet)          |  |  |  |
| Lube Oil Supply             | 1.5 gallons                                      |  |  |  |
|                             |                                                  |  |  |  |