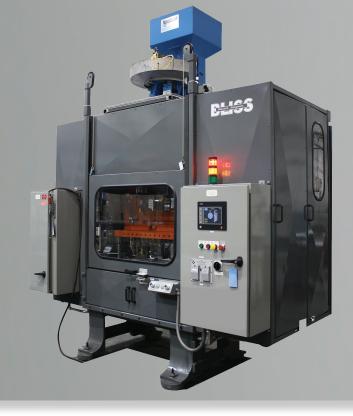

## 3019 BULLET ASSEMBLY

| Technical Information       |                                      |
|-----------------------------|--------------------------------------|
| Capacity (Maximum)          | 35 Tons                              |
| Stroke (Maximum)            | 5.00 in                              |
| Shut Height Over Bed        | 15.00 in                             |
| Speed                       | 80 spm                               |
| Clutch/Brake                | Clearing 32 TorcPac wet clutch brake |
| Number of Stations          | 19.00                                |
| Motor Horsepower            | 10.00 hp                             |
| Area of Bed                 | F-B 11.00 in, L-R 43.00 in           |
| Floor Space - For Legs      | F-B 40.00 in, L-R 56.00 in           |
| Floor Space - For Enclosure | F-B 83.00 in, L-R 120.00 in          |

| Technical Information       |                                               |
|-----------------------------|-----------------------------------------------|
| Floor Space - For Enclosure | 180.00 in w/ Both Side Doors<br>Open          |
| Height - Includes Enclosure | 125.00 in w/ optional 8.00 in<br>Foot Spacers |
| Weight - Includes Enclosure | 14,000 lbs                                    |
| Control Cabinet             | Nema 12, 36 in x 60 in x 18 in Floor Standing |
| Electrical Supply           | 220/240/380/440 Three Phase                   |
| Control Voltage             | 24 VDC                                        |
| Compressed Air Requirements | 70 psi @ 5.5cfm (3/4 NPT Pipe<br>Inlet)       |
| Lube Oil Supply             | 1.5 gallons                                   |