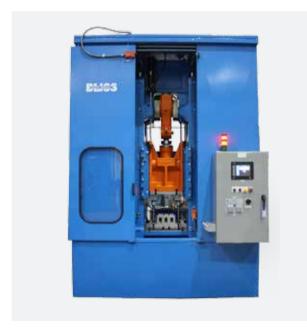

# 305A DRAW PRESS. FOR SMALL CALIBER AMMUNITION.

305A Draw Press

#### **TECHNICAL DATA**

|                                   | MEASUREMENTS                               |
|-----------------------------------|--------------------------------------------|
| Capacity (maximum) [tn.]          | 93.00                                      |
| Capacity (mid-stroke) [tn.]       | 25.00                                      |
| Stroke (maximum) [in.]            | 12.00                                      |
| Shut height over bed [in.]        | 14.00                                      |
| Speed [spm]                       | 70.00                                      |
| Number of punches                 | 3.00                                       |
| Hourly outpoot @ 80% efficiency   | 10,800                                     |
| Motor horsepower [hp]             | 15,000 hp                                  |
| Area of bolster [in.]             | F-B 24.00, L-R 25.00                       |
| Floor space [in.]                 | F-B 103.00, L-R 83.00                      |
| Height [in.]                      | 137.00                                     |
| Weight [lbs.]                     | 21,000.00                                  |
| Control cabinet [in.]             | Nema 12, 36" x 60" x 18"<br>floor standing |
| Electrical supply                 | 220/240/380/440 three phase                |
| Control voltage [VDC]             | 24.00                                      |
| Compressed air requirements [psi] | 70 @5.5cfm (3/4 NPT pipe inlet)            |
| Lube oil supply [gal.]            | 1.50                                       |